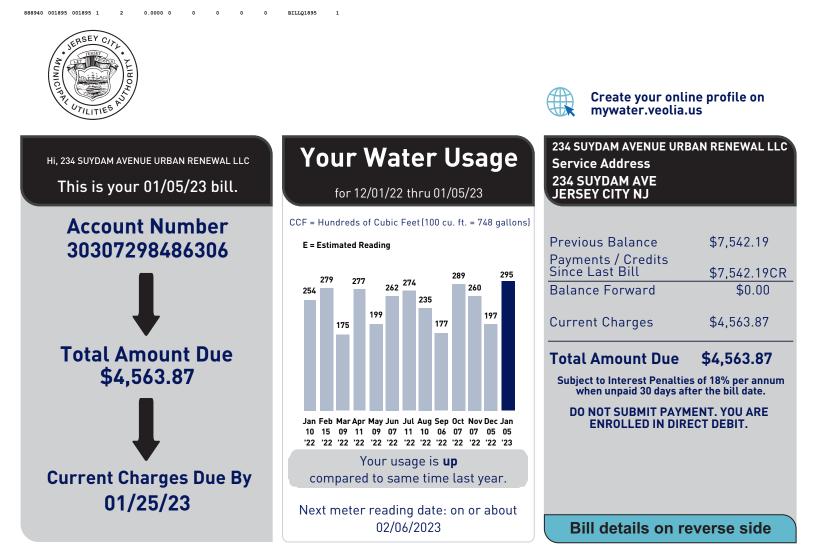

| USAGE AND BILL                                                                                                                           | 12/01/22 - 01/05/23                         |                                                                         |                                                             |                                            |                  |
|------------------------------------------------------------------------------------------------------------------------------------------|---------------------------------------------|-------------------------------------------------------------------------|-------------------------------------------------------------|--------------------------------------------|------------------|
| Meter Number<br>Current Reading<br>Previous Reading                                                                                      | <b>80606992</b><br>01/05/2023<br>12/01/2022 | <b>Total Usage</b> 2<br>020446<br>020151                                | 295 CCF (220,660 gal)<br>Prorated Actual<br>Prorated Actual | Days of Service<br>Rate<br>Unit of Measure | 35<br>WTM<br>CCF |
| SOLID WASTE NBR OF UNIT<br>WATER CHARGES<br>WATER FACILITIES CHG<br>SEWER CHARGES<br>TOTAL CURRENT CHARGES                               |                                             | \$1,037.50<br>\$1,401.25<br>\$192.87<br>\$1,932.25<br><b>\$4,563.87</b> |                                                             |                                            |                  |
| WTM = Water Monthly   CHG =<br>Rate/Tariff details are availabl                                                                          |                                             | eolia.us                                                                |                                                             |                                            |                  |
| Reconnection/Restoration Fees; If your service is disconnected, a reconnection/restoration fee will be required to restore your service. |                                             |                                                                         |                                                             |                                            |                  |
| CONTACT US                                                                                                                               |                                             |                                                                         |                                                             |                                            |                  |
| For emergencies or to report service disruptions 24/7, call 800-575-4433                                                                 |                                             |                                                                         |                                                             |                                            |                  |